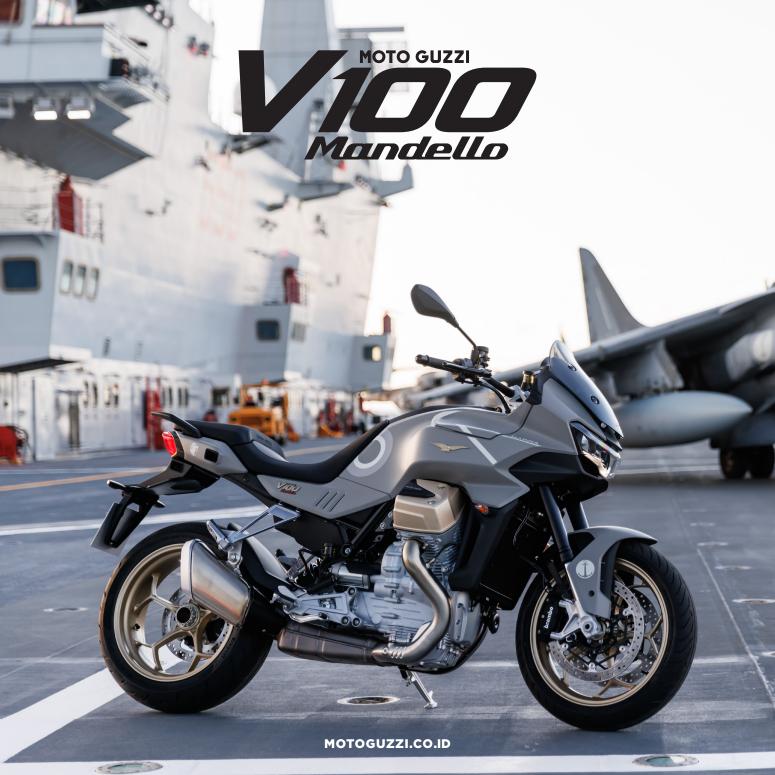

## V100 MANDELLO AVIAZIONE NAVALE

## **V100 MANDELLO AVIAZIONE NAVALE**

| Engine               | Transversal 90° V-Twin, four valves per cylinder, liquid cooled with Ride by Wire                                                             |
|----------------------|-----------------------------------------------------------------------------------------------------------------------------------------------|
| Displacement         | 1042 cc                                                                                                                                       |
| Bore and stroke      | 96 x 72 mm                                                                                                                                    |
| Max. power           | 115 Hp (84,6 kW) @ 8.700 rpm                                                                                                                  |
| Max. torque          | 105 Nm @ 6.750 rpm                                                                                                                            |
| Gearbox              | 6 Speed                                                                                                                                       |
| Front suspension     | Hydraulic telescopic 41mm fork, adjustable in spring preload and rebound                                                                      |
| Rear suspension      | Monoshock with adjustable preload and rebound damping.                                                                                        |
| Front brake          | Twin 0320 mm floating discs, 4-piston Brembo monobloc radial calipers.<br>Radial front master cylinder. Cornering ABS.                        |
| Rear brake           | Single Ø280 mm disc, 2-piston Brembo caliper. Cornering ABS.                                                                                  |
| Front wheel          | 120/70 ZR 17                                                                                                                                  |
| Rear wheel           | 190/55 ZR 17                                                                                                                                  |
| Seat height          | 815 mm                                                                                                                                        |
| Fuel tank capacity   | 17L ( ± 1,5 Reserve)                                                                                                                          |
| Kerb weight          | 233 kg (According to guideline VO (EU) 168/2013 with all fluids, with standard equipment and fuelled with at least 90% of usable tank volume) |
| Emissions compliance | Meets European directive Euro 5                                                                                                               |