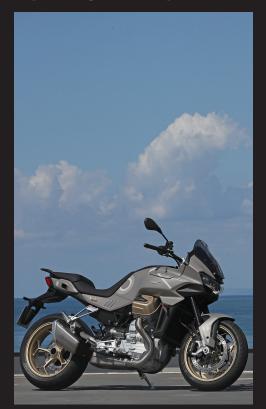

## **V100 MANDELLO AVIAZIONE NAVALE**

| Engine               | Transversal 90° V-Twin, four valves per cylinder, liquid cooled with Ride by Wire                                                             |
|----------------------|-----------------------------------------------------------------------------------------------------------------------------------------------|
| Displacement         | 1042 cc                                                                                                                                       |
| Bore and stroke      | 96 x 72 mm                                                                                                                                    |
| Max. power           | 115 Hp (84,6 kW) @ 8.700 rpm                                                                                                                  |
| Max. torque          | 105 Nm @ 6.750 rpm                                                                                                                            |
| Gearbox              | 6 Speed                                                                                                                                       |
| Front suspension     | Hydraulic telescopic 41mm fork, adjustable in spring preload and rebound                                                                      |
| Rear suspension      | Monoshock with adjustable preload and rebound damping.                                                                                        |
| Front brake          | Twin 0320 mm floating discs, 4-piston Brembo monobloc radial calipers.<br>Radial front master cylinder. Cornering ABS.                        |
| Rear brake           | Single Ø280 mm disc, 2-piston Brembo caliper. Cornering ABS.                                                                                  |
| Front wheel          | 120/70 ZR 17                                                                                                                                  |
| Rear wheel           | 190/55 ZR 17                                                                                                                                  |
| Seat height          | 815 mm                                                                                                                                        |
| Fuel tank capacity   | 17L ( ± 1,5 Reserve)                                                                                                                          |
| Kerb weight          | 233 kg (According to guideline VO (EU) 168/2013 with all fluids, with standard equipment and fuelled with at least 90% of usable tank volume) |
| Emissions compliance | Meets European directive Euro 5                                                                                                               |

## V100 MANDELLO AVIAZIONE NAVALE